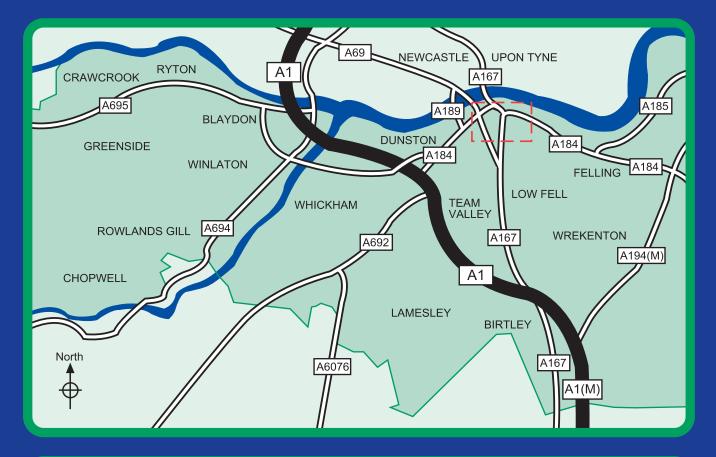

### By road - from the south

- Take A1 north, exit at A184 Gateshead Town Centre
- Continue on A184 until junction with Redheugh Bridge
- Go straight on at the roundabout, following A184 (Askew Road)
- Turn right at next roundabout (West Central Route)
- Straight on at next roundabout (Prince Consort Road)
- Turn left at next roundabout and left again into Gateshead Civic Centre car park

#### By road - from the north

- Take A1 south past the MetroCentre, leaving at A184 signposted Gateshead town centre
- Then, follow directions as for road from the South (above)

### **From Newcastle Airport**

- Leave airport and join A696 heading towards Newcastle
- Join A1 south signed for Gateshead
- Then, follow directions as for road from the north (above)