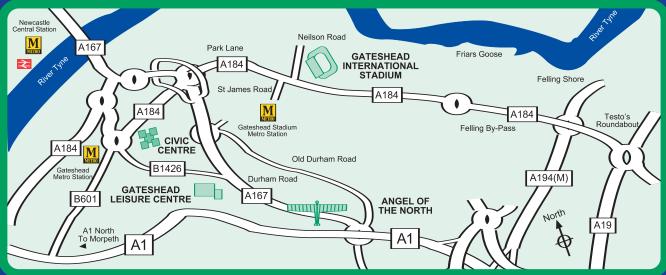

### By road - from the south

- Take A1 north, exit at A184 Gateshead Town Centre
- Continue on A184 until junction with Redheugh Bridge
- Go straight on at the roundabout, following A184 (Askew Road)
- Turn right at next roundabout (West Central Route)
- Straight on at next roundabout (Prince Consort Road)
- Turn left at next roundabout and left again into Gateshead Civic Centre car park

#### By road - from the north

- Take A1 south past the MetroCentre, leaving at A184 signposted Gateshead town centre
- Then, follow directions as for road from the South (above)

### **From Newcastle Airport**

- Leave airport and join A696 heading towards Newcastle
- Join A1 south signed for Gateshead
- Then, follow directions as for road from the north (above)

#### From central station and the Metro

- Trains arrive at Newcastle Central Station
- Take the Metro (inside station) to Gateshead (one stop)
- From the Metro station walk up West Street, then turn right into Regent Street and cross over to the Civic Centre

#### By bus

• Regular buses from Newcastle and around the region into Gateshead Interchange bus station in the town centre

Bus enquiries: 0870 608 2 608