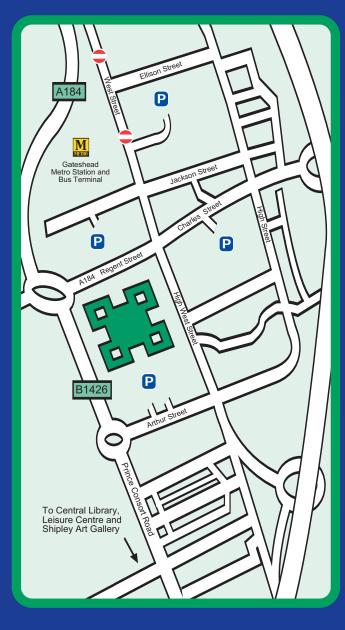

#### From central station and the Metro

- Trains arrive at Newcastle Central Station
- Take the Metro (inside station) to Gateshead (one stop)
- From the Metro station walk up West Street, then turn right into Regent Street and cross over to the Civic Centre

## **Gateshead Civic Centre**

Based upon ordnance survey mapping with the permission of the controller of Her Majesty's Stationery Office © Crown Copyright.

Unauthorised reproduction infringes Crown Copyright and may lead to prosecution or civil proceedings.