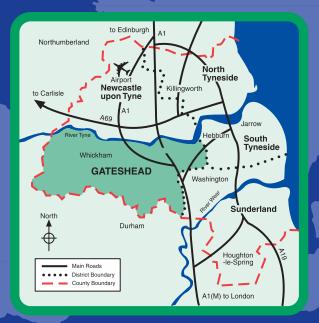

## **Directions**

to Gateshead Civic Centre and Town Centre

### By road - from the south

- Take A1 north, exit at A184 Gateshead Town Centre
- Continue on A184 until junction with Redheugh Bridge
- Go straight on at the roundabout, following A184 (Askew Road)
- Turn right at next roundabout (West Central Route)
- Straight on at next roundabout (Prince Consort Road)
- Turn left at next roundabout and left again into Gateshead Civic Centre car park

#### By road - from the north

- Take A1 south past the MetroCentre, leaving at A184 signposted Gateshead town centre
- Then, follow directions as for road from the South (above)

### **From Newcastle Airport**

- Leave airport and join A696 heading towards Newcastle
- Join A1 south signed for Gateshead
- Then, follow directions as for road from the north (above)

#### From central station and the Metro

- Trains arrive at Newcastle Central Station
- Take the Metro (inside station) to Gateshead (one stop)
- From the Metro station walk up West Street, then turn right into Regent Street and cross over to the Civic Centre

#### By bus

• Regular buses from Newcastle and around the region into Gateshead Interchange bus station in the town centre

Bus enquiries: 0870 608 2 608